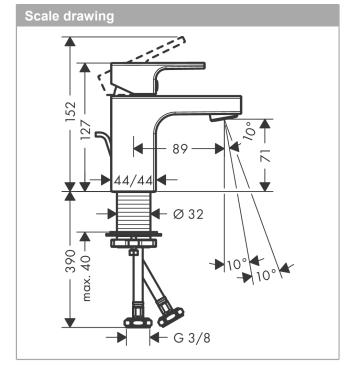

## product features

- · consists of: single lever basin mixer, waste set
- · ComfortZone 70
- · projection 89 mm
- · spray type: normal spray
- · swiveling spray former
- · maximum flow rate at 3 bar: 5 l/min
- · ceramic cartridge
- · temperature limitation adjustable
- · with isolated water conduction without contact with nickel and lead
- · suitable for continuous flow water heaters
- pop-up waste set G 11/4
- · material waste set: synthetic
- · connection type: G 3/8 connections
- · connection dimension: DN15