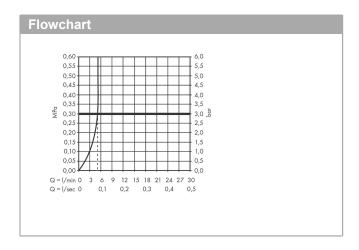

## product features

- · consists of: single lever basin mixer, waste set
- · ComfortZone 70
- · projection 89 mm
- · spray type: normal spray
- · swiveling spray former
- · maximum flow rate at 3 bar: 5 l/min
- · ceramic cartridge
- · temperature limitation adjustable
- · with isolated water conduction without contact with nickel and lead
- · suitable for continuous flow water heaters
- pop-up waste set G 11/4
- · material waste set: synthetic
- · connection type: G 3/8 connections
- · connection dimension: DN15