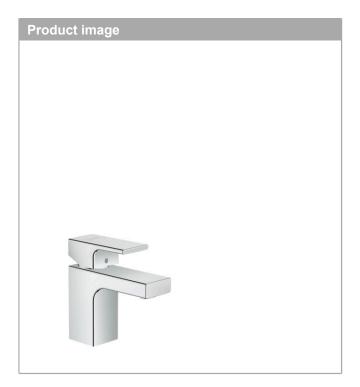

**Vernis Shape** 

Single lever basin mixer 70 with pop-up waste set

Surfaces: Chrome Article Number: 71560000